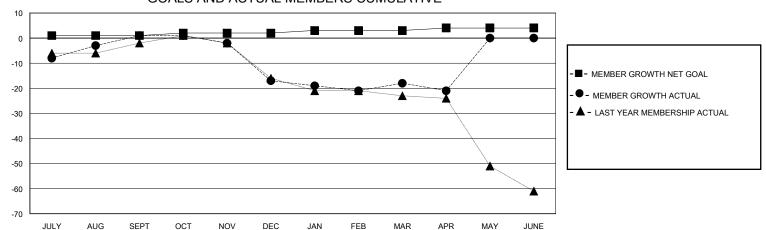

## GOALS AND ACTUAL MEMBERS CUMULATIVE

| DROPPED CLUBS: 1          |    | 19 CLUBS OF 29 ADDED 1 OR MORE<br>NEW MEMBERS | GENDER DISTRIBUTION             |                              |     |
|---------------------------|----|-----------------------------------------------|---------------------------------|------------------------------|-----|
|                           |    |                                               | MALE<br>FEMALE                  | 476 (69.19%)<br>211 (30.67%) |     |
| DROPPED MEMBERS           |    |                                               | 1 21177 (22                     |                              |     |
| DECEASED                  | 20 | CLICK HERE FOR CUMULATIVE                     | TOTAL FAMILY UNIT MEMBERS       |                              | 179 |
| CLUB CANCELLED 0 OTHER 36 |    | MEMBERSHIP DATA                               | FAMILY MEMBERS PAYING HALF DUES |                              | 94  |
| ΤΟΤΔΙ                     | 56 |                                               |                                 |                              |     |